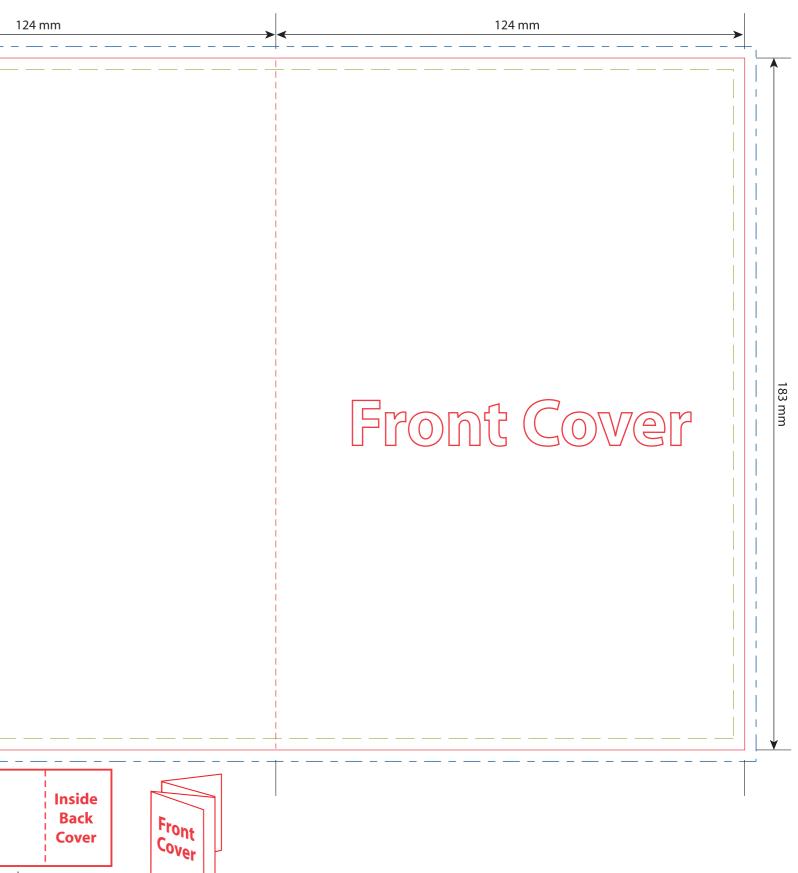

## **uperlink** 4 Panel DVD Insert (Accordion Fold)

Finished Size: 124mm x 183mm

🗹 Offset 🗌 Digital

|            | 124 mm                                                                     | 124 mm       | •                        |
|------------|----------------------------------------------------------------------------|--------------|--------------------------|
| [<br> <br> |                                                                            |              | <u> </u>                 |
|            |                                                                            |              |                          |
|            |                                                                            |              |                          |
|            |                                                                            |              |                          |
|            |                                                                            |              |                          |
|            |                                                                            |              |                          |
|            | Back Cover                                                                 |              |                          |
|            |                                                                            |              |                          |
|            |                                                                            |              |                          |
|            |                                                                            |              |                          |
|            |                                                                            |              |                          |
| <br>l      |                                                                            |              |                          |
|            | <ul> <li>Type safety</li> <li>Cut Line</li> <li>Bleed Area</li> </ul>      | I            | Inside<br>Front<br>Cover |
|            | Any artwork that does not meet above requirement may be put on hold and ca | use a delay. | lu sida Da               |