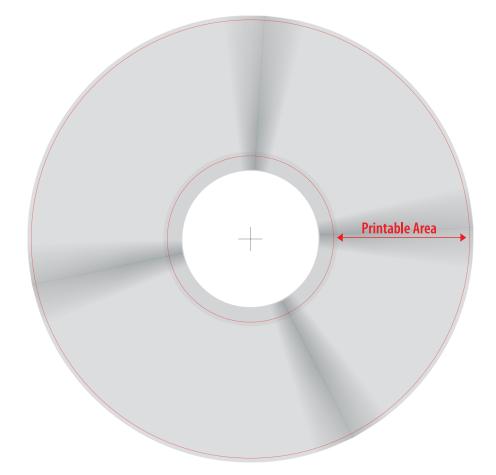

**#SD005** 

Printable Area: 116mm - 44mm

- Keep your canvas as a square and place artwork in the canvas center.
  If possible, do not cut out the inside and outside diameters. Try to keep the image as the sample.
  Do not include RED circle keyline unless you want the keyline as part of your design.
- For more artwork tips, please check our website.