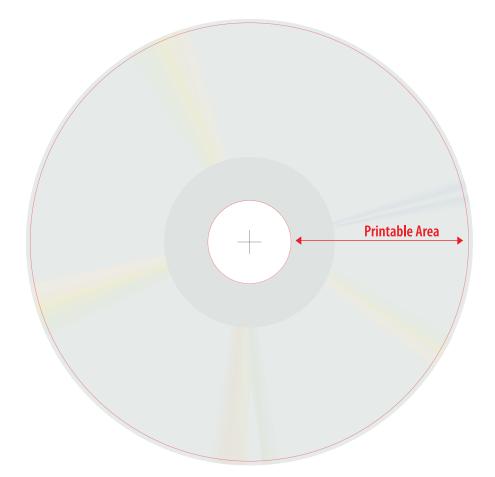

**#SD003** 

Printable Area: 116mm - 22mm

- Keep your canvas as a square and place artwork in the canvas center.
  If possible, do not cut out the inside and outside diameters.
- Try to keep the image as the sample.
- Do not include RED circle keyline unless you want the keyline as part of your design.
- For more artwork tips, please check our website.