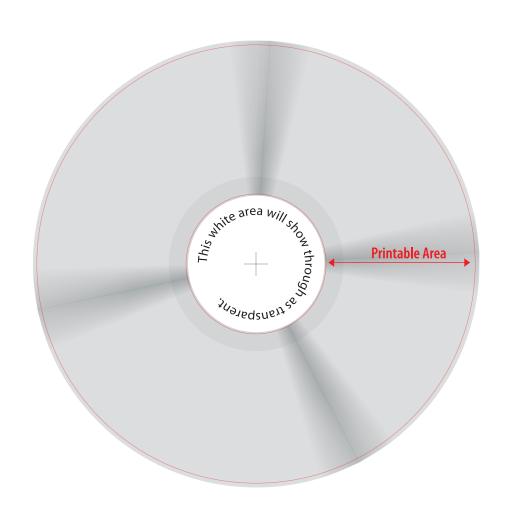

## **CD-ROM/DVD-R Template without White Flood**

**#SD002** 

Printable Area: 116mm - 37mm

- Keep your canvas as a square and place artwork in the canvas center.
  If possible, do not cut out the inside and outside diameters. Try to keep the image as the sample.
- Do not include RED circle keyline unless you want the keyline as part of your design.