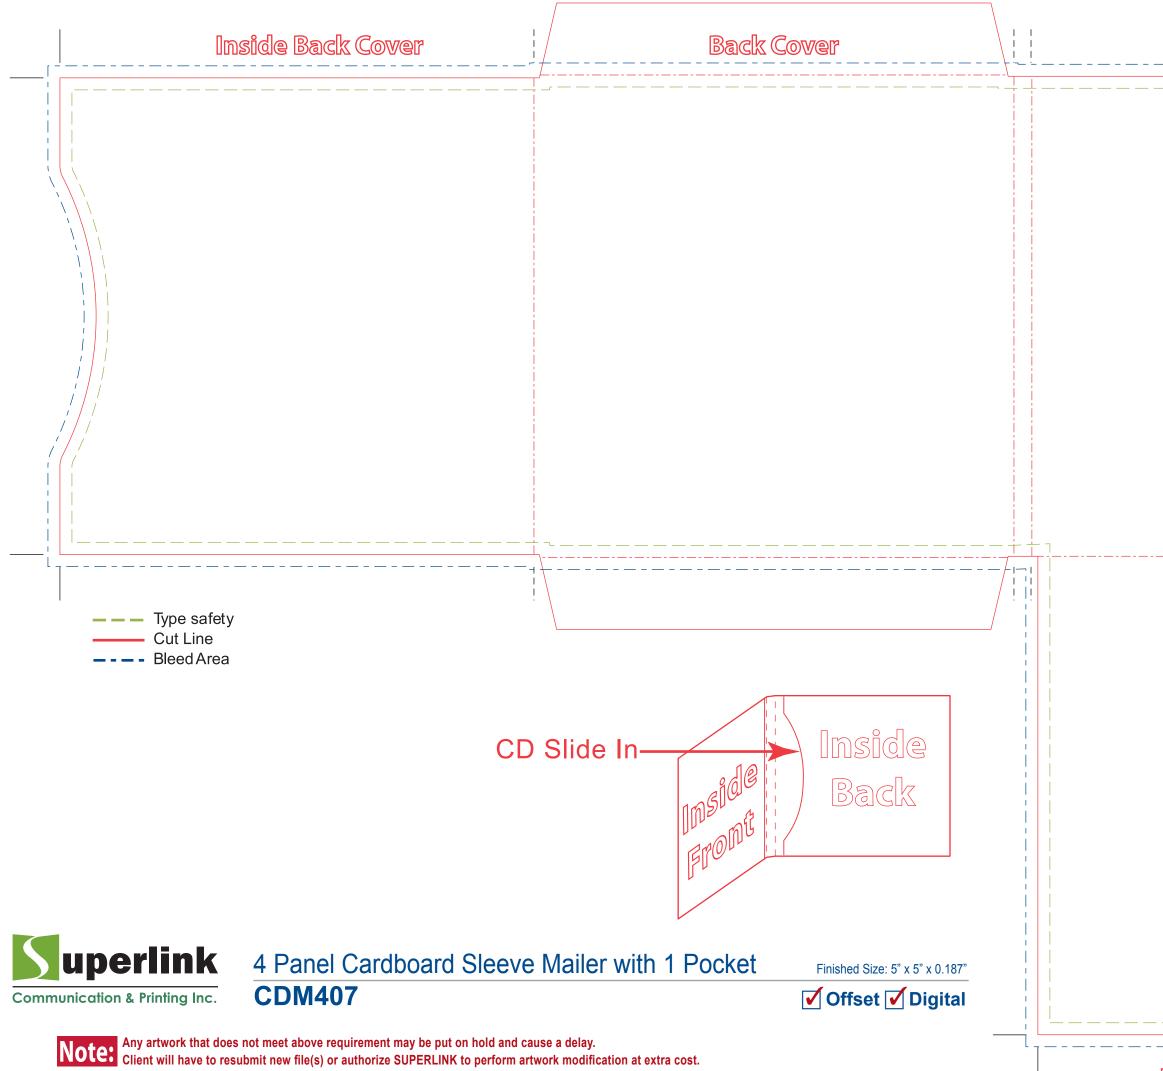

\*Please do not place the template on top of your artwork when submit for production unless you want them to print on your final product.

| ] | Front | Cove | €C | <br> |       | 1         |
|---|-------|------|----|------|-------|-----------|
|   |       |      |    | <br> | <br>1 | <br> <br> |
|   |       |      |    |      |       |           |
|   |       |      |    |      |       | <br>      |
|   |       |      |    |      |       | <br>      |
|   |       |      |    |      |       | <br> <br> |
|   |       |      |    |      |       |           |
|   |       |      |    |      |       | <br> <br> |
|   |       |      |    |      |       |           |
|   |       |      |    |      |       | <br>      |
|   |       |      |    |      |       | <br>      |
|   |       |      |    |      |       |           |
|   |       |      |    |      |       |           |
|   |       |      |    |      |       |           |
|   |       |      |    |      |       | <br> <br> |
|   |       |      |    | <br> | <br>  | <br> <br> |
|   |       |      |    |      |       | i<br>     |
|   |       |      |    |      |       |           |
|   |       |      |    |      |       |           |
|   |       |      |    |      |       |           |
|   |       |      |    |      |       | <br>      |
|   |       |      |    |      |       |           |
|   |       |      |    |      |       |           |
|   |       |      |    |      |       |           |
|   |       |      |    |      |       |           |
|   |       |      |    |      |       | <br>      |
|   |       |      |    |      |       | •<br>     |
|   |       |      |    |      |       |           |
|   |       |      |    |      |       | <br> <br> |
|   |       |      |    | <br> |       |           |